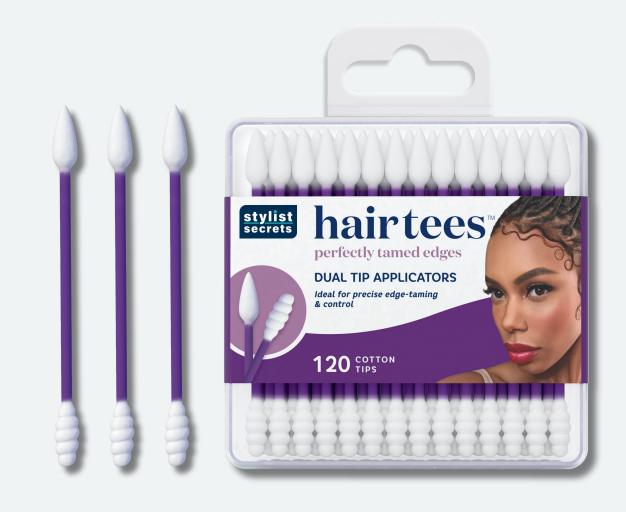

#### Hair Tees

### For Perfectly Tamed Edges

- Dual tip applicators
- Ideal for precise edge taming, slicking and control
- 120 cotton tips

Item: 90100-000

UPC: 0-88634-90100-9