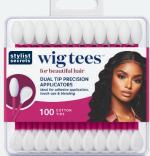

#### Wig Tees

#### For Beautiful Looking Hair

- Dual-tip precision applicators
- Ideal for adhesive application, touch-ups and blending
- 100 cotton tips

Item: 90200-000

UPC: 0-88634-90200-6

Maximize Shelf Impact: Replace One for Six Must-Have