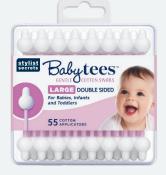

## Baby Tees Large

#### Gentle Cotton Swabs

- Large double-sided swabs
- For Babies, Infants and Toddlers
- 55 cotton applicators

Item: 90400-000

UPC: 0-88634-90400-0