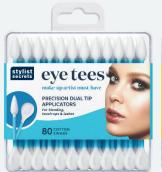

#### Eye Tees

#### Make-up Artist Must-Have

- Precision dual-tip applicators
- For blending, touch ups & lashes
- 80 cotton swabs

Item: 09106-000

UPC: 0-88634-09106-9