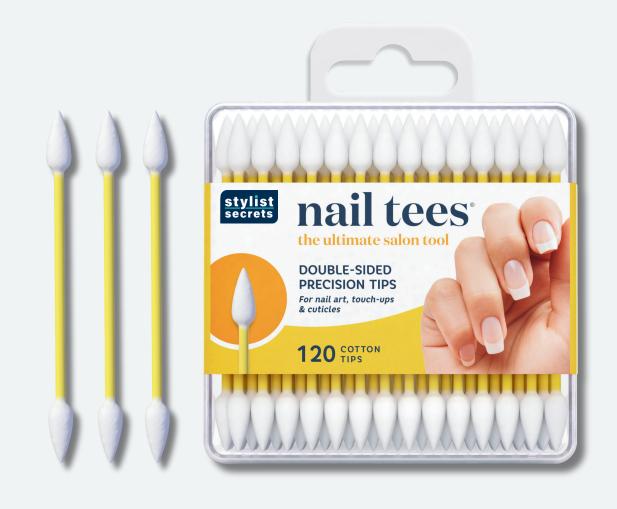

#### Nail Tees

#### The Ultimate Salon Tool

- Double-sided precision tips
- For nail art, touchups and cuticles
- 120 cotton tips

Item: 09109-000

UPC: 0-88634-09109-0