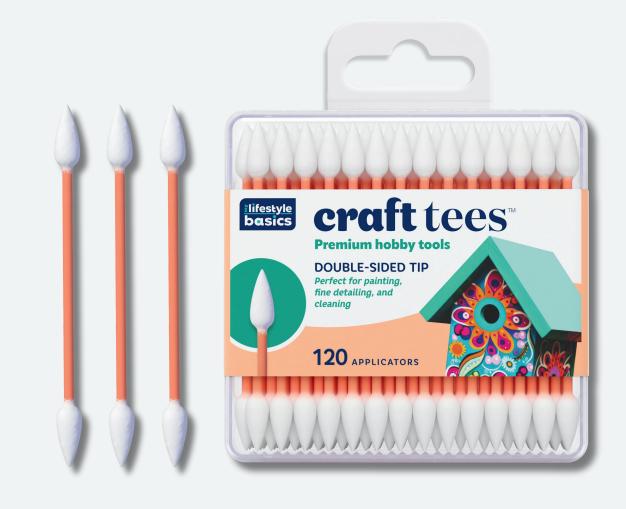

#### Craft Tees

#### Premium Hobby Tools

- Double sided tips
- Perfect for painting, fine detailing & cleaning.
- 120 applicators

Item: 90500-000

UPC: 0-88634-90500-7