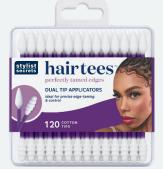

#### Hair Tees

### For Perfectly Tamed Edges

- Dual tip applicators
- Ideal for precise edge taming, slicking and control
- 120 cotton tips

Item: 90100-000

UPC: 0-88634-90100-9