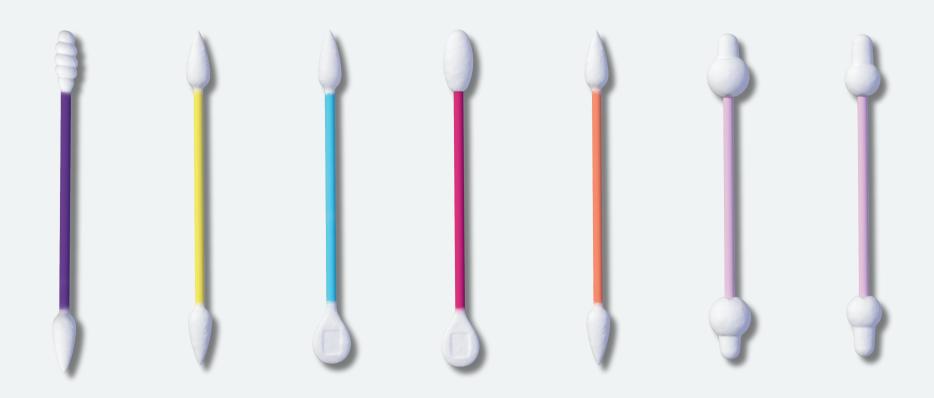

#### **Now Precision Meets Perfection:**

- Professional Quality: Each Tee is crafted with the highest quality cotton, ensuring a premium experience.
- Specially Designed Tips: Our unique, contoured tips are engineered to target specific beauty needs, offering unparalleled precision.
- Versatile and Gentle: The tightly woven cotton is soft for delicate applications yet rigid enough for precise makeup and nail art.
- Expanded Range: Our collection now includes Eye tees®, Nail tees®, Hair tees®, Baby tees®, Craft tees® and Wig tees®, catering to a wide array of beauty & personal care needs.

#### Eye Tees

#### Make-up Artist Must-Have

- Precision dual-tip applicators
- For blending, touch ups & lashes
- 80 cotton swabs

Item: 09106-000

UPC: 0-88634-09106-9

#### Nail Tees

#### The Ultimate Salon Tool

- Double-sided precision tips
- For nail art, touchups and cuticles
- 120 cotton tips

Item: 09109-000

UPC: 0-88634-09109-0

#### Hair Tees

### For Perfectly Tamed Edges

- Dual tip applicators
- Ideal for precise edge taming, slicking and control
- 120 cotton tips

Item: 90100-000

UPC: 0-88634-90100-9

#### Wig Tees

#### For Beautiful Looking Hair

- Dual-tip precision applicators
- Ideal for adhesive application, touch-ups and blending
- 100 cotton tips

Item: 90200-000

UPC: 0-88634-90200-6

Maximize Shelf Impact: Replace One for Six Must-Have