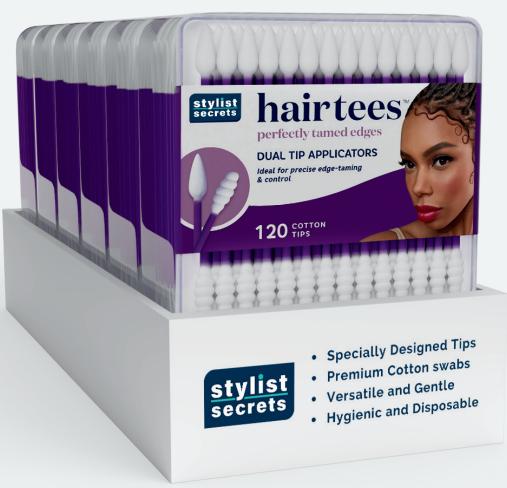

#### Hair Tees

### For Perfectly Tamed Edges

- Dual tip applicators
- Ideal for precise edge taming, slicking and control
- 120 cotton tips

Item: 90100-000

UPC: 0-88634-90100-9