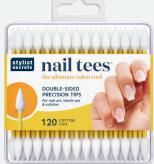

#### Nail Tees

#### The Ultimate Salon Tool

- Double-sided precision tips
- For nail art, touchups and cuticles
- 120 cotton tips

Item: 09109-000

UPC: 0-88634-09109-0