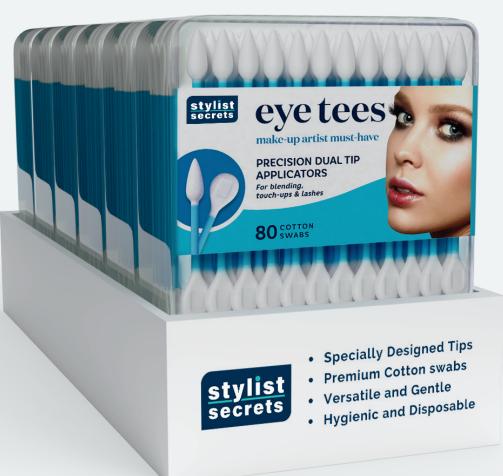

#### Eye Tees

#### Make-up Artist Must-Have

- Precision dual-tip applicators
- For blending, touch ups & lashes
- 80 cotton swabs

Item: 09106-000

UPC: 0-88634-09106-9