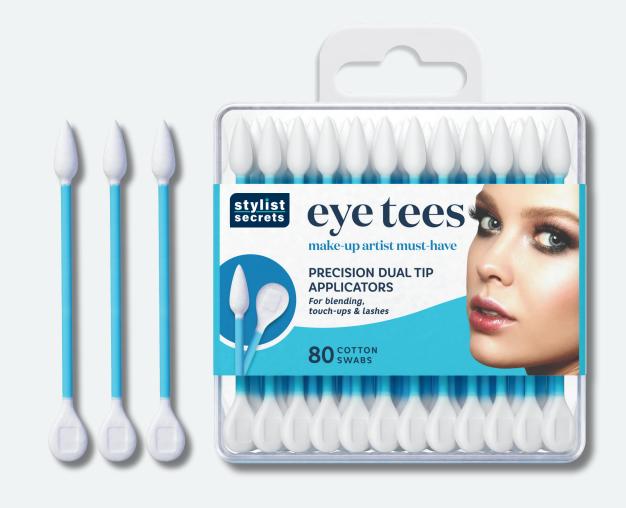

#### Eye Tees

#### Make-up Artist Must-Have

- Precision dual-tip applicators
- For blending, touch ups & lashes
- 80 cotton swabs

Item: 09106-000

UPC: 0-88634-09106-9