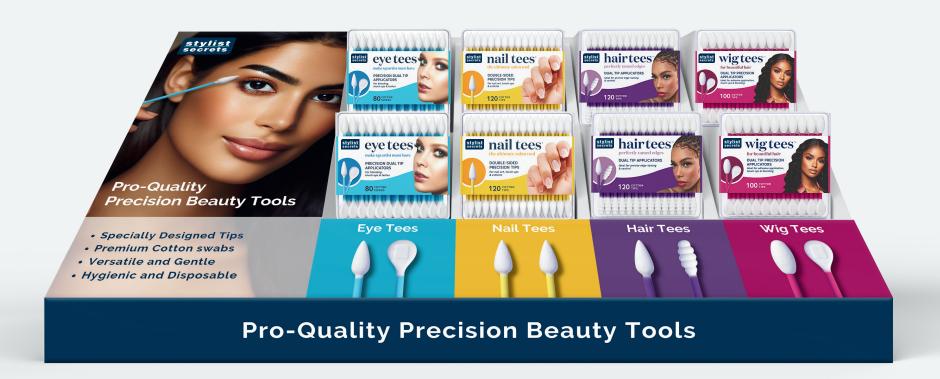

## Revolutionize Your Beauty Aisle with Stylists' Secrets Tees

#### **Now Precision Meets Perfection:**

- Professional Quality: Each Tee is crafted with the highest quality cotton, ensuring a premium experience.
- Specially Designed Tips: Our unique, contoured tips are engineered to target specific beauty needs, offering unparalleled precision.
- Versatile and Gentle: The tightly woven cotton is soft for delicate applications yet rigid enough for precise makeup and nail art.
- Expanded Range: Our collection now includes Eye tees®, Nail tees®, Hair tees®, Baby tees®, Craft tees® and Wig tees®, catering to a wide array of beauty & personal care needs.

#### Eye Tees

#### Make-up Artist Must-Have

- Precision dual-tip applicators
- For blending, touch ups & lashes
- 80 cotton swabs

Item: 09106-000

UPC: 0-88634-09106-9

#### Nail Tees

#### The Ultimate Salon Tool

- Double-sided precision tips
- For nail art, touchups and cuticles
- 120 cotton tips

Item: 09109-000

UPC: 0-88634-09109-0

#### Hair Tees

### For Perfectly Tamed Edges

- Dual tip applicators
- Ideal for precise edge taming, slicking and control
- 120 cotton tips

Item: 90100-000

UPC: 0-88634-90100-9

#### Wig Tees

#### For Beautiful Looking Hair

- Dual-tip precision applicators
- Ideal for adhesive application, touch-ups and blending
- 100 cotton tips

Item: 90200-000

UPC: 0-88634-90200-6

Maximize Shelf Impact: Replace One for Six Must-Have