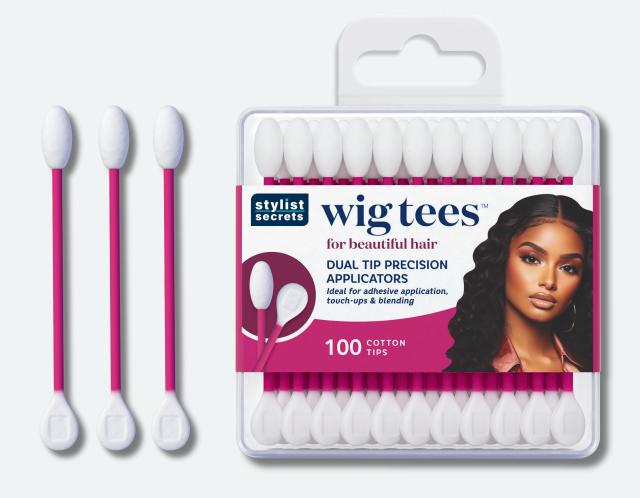

#### Wig Tees

#### For Beautiful Looking Hair

- Dual-tip precision applicators
- Ideal for adhesive application, touch-ups and blending
- 100 cotton tips

Item: 90200-000

UPC: 0-88634-90200-6

Maximize Shelf Impact: Replace One for Six Must-Have