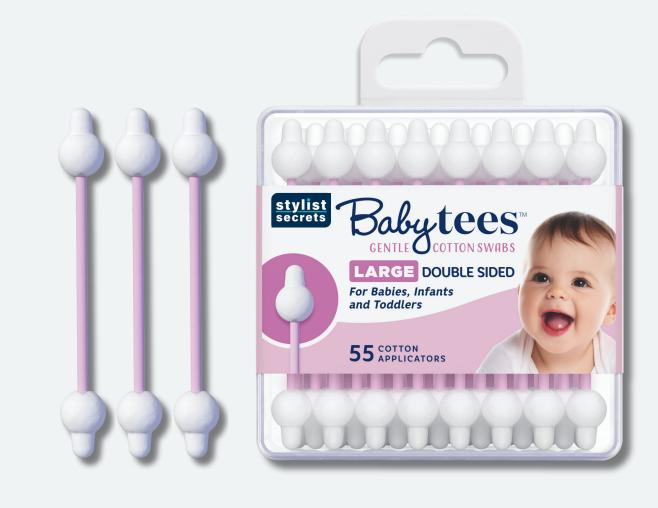

## Baby Tees Large

#### Gentle Cotton Swabs

- Large double-sided swabs
- For Babies, Infants and Toddlers
- 55 cotton applicators

Item: 90400-000

UPC: 0-88634-90400-0