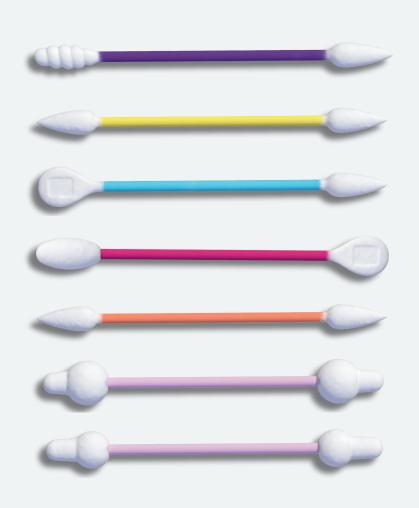

#### **Now Precision Meets Perfection:**

- Professional Quality: Each Tee is crafted with the highest quality cotton, ensuring a premium experience.
- Specially Designed Tips: Our unique, contoured tips are engineered to target specific beauty needs, offering unparalleled precision.
- Versatile and Gentle: The tightly woven cotton is soft for delicate applications yet rigid enough for precise makeup and nail art.
- Expanded Range: Our collection now includes Eye tees®, Nail tees®, Hair tees®, Baby tees®, Craft tees® and Wig tees®, catering to a wide array of beauty & personal care needs.

#### Eye Tees

#### Make-up Artist Must-Have

- Precision dual-tip applicators
- For blending, touch ups & lashes
- 80 cotton swabs

Item: 09106-000

UPC: 0-88634-09106-9

#### Nail Tees

#### The Ultimate Salon Tool

- Double-sided precision tips
- For nail art, touchups and cuticles
- 120 cotton tips

Item: 09109-000

UPC: 0-88634-09109-0

#### Hair Tees

### For Perfectly Tamed Edges

- Dual tip applicators
- Ideal for precise edge taming, slicking and control
- 120 cotton tips

Item: 90100-000

UPC: 0-88634-90100-9

#### Wig Tees

#### For Beautiful Looking Hair

- Dual-tip precision applicators
- Ideal for adhesive application, touch-ups and blending
- 100 cotton tips

Item: 90200-000

UPC: 0-88634-90200-6

Maximize Shelf Impact: Replace One for Six Must-Have