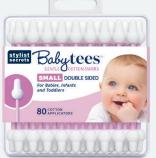

#### Baby Tees Small

#### Gentle Cotton Swabs

- Small double-sided swabs
- For Babies, Infants and Toddlers
- 80 cotton applicators

Item: 90300-000

UPC: 0-88634-90300-3