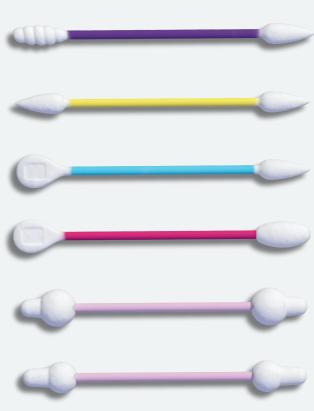

#### **Now Precision Meets Perfection:**

- Professional Quality: Each Tee is crafted with the highest quality cotton, ensuring a premium experience.
- Specially Designed Tips: Our unique, contoured tips are engineered to target specific beauty needs, offering unparalleled precision.
- Versatile and Gentle: The tightly woven cotton is soft for delicate applications yet rigid enough for precise makeup and nail art.
- Expanded Range: Our collection now includes Eye tees®, Nail tees®, Hair tees®, Baby tees®, Craft tees® and Wig tees®, catering to a wide array of beauty & personal care needs.